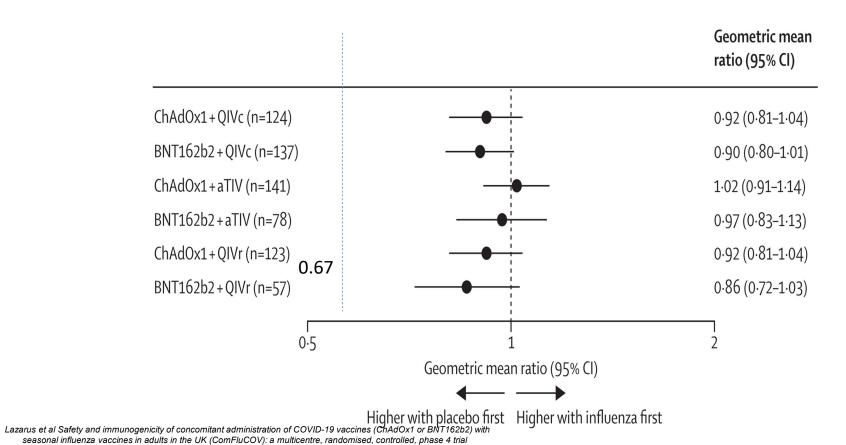

## S-protein Ig concentrations after co-administration were non-inferior to COVID-19 vaccine alone

Total Ig