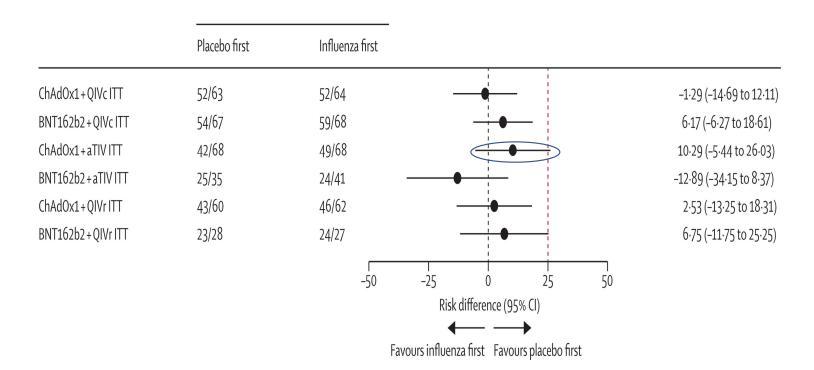

# A 25% increase in the proportion of individuals reporting grade 2/3 systemic reaction considered acceptable