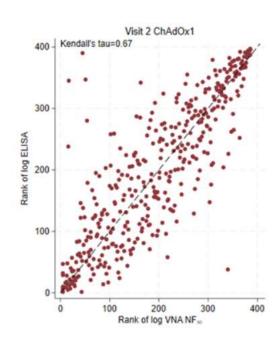

cebo

\*Placebo: saline solution



COVID-19 and influenza vaccines tested reflected available products

## S-protein Ig concentrations after co-administration were non-inferior to COVID-19 vaccine alone



Total Ig

# A 25% increase in the proportion of individuals reporting grade 2/3 systemic reaction considered acceptable



#### Supplementary Figure 2 Seven-day profiles of systemic adverse reactions following D0



Only 9 participants stated that they would not have concomitant vaccination in the future (only 3 received concomitant vaccination)

Only 11(3.1%) of those employed had time off work due to vaccine related adverse events

(only 7 received concomitant vaccination)



### S-protein IgG detected in saliva for both vaccines



## S-protein Ig(G) response measured by 3 assays





### Acknowledgements















National Institute for Health Research







University College London Hospitals
NHS Foundation Trust







#### **Primary care sites**

Knowle House Surgery Newquay Health centre The Alverton Practice