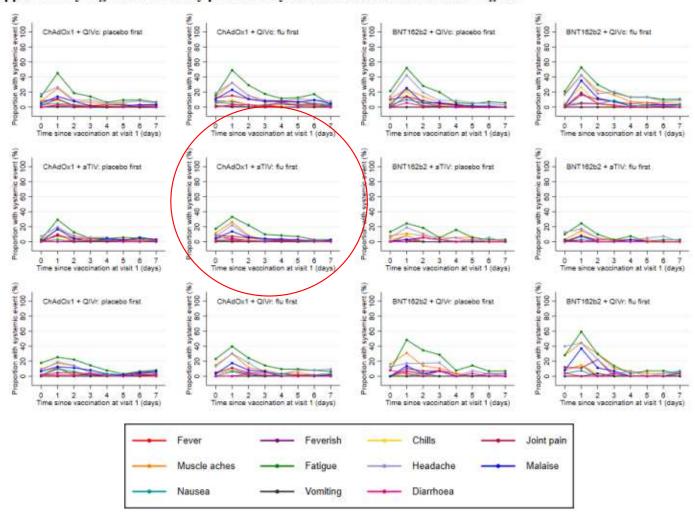

#### Supplementary Figure 2 Seven-day profiles of systemic adverse reactions following D0

Only 9 participants stated that they would not have concomitant vaccination in the future (only 3 received concomitant vaccination)