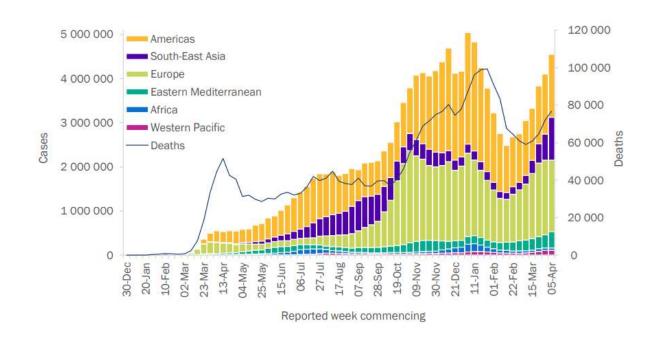

# Co-administration of influenza and COVID-19 vaccinations

NISEC January 2024













## Co-administration data needed to inform 2021/22 seasonal vaccine progamme



'Avoid incorrect attribution of side effects' UKHSA 'abundance of caution' CDC

#### Trial Design & Schema

#### **Multicentre RCT with Blinding** Vaccinations **504** adults in receipt of 1st COVID-19 dose consented & randomised Visit 1 Visit 1 Participants receive Participants receive Day 0 Flu & 2nd COVID-19 vaccine Placebo\* & 2<sup>nd</sup> COVID-19 vaccine Visit 2 Visit 2 Day 21 Placebo Flu vaccine Visit 3 Day 42 No vaccine or placebo

\*Placebo: saline solution



COVID-19 and influenza vaccines tested reflected available products

## S-protein Ig concentrations after co-administration were non-inferior to COVID-19 vaccine alone



Total Ig

# A 25% increase in the proportion of individuals reporting grade 2/3 systemic reaction considered acceptable



#### Supplementary Figure 2