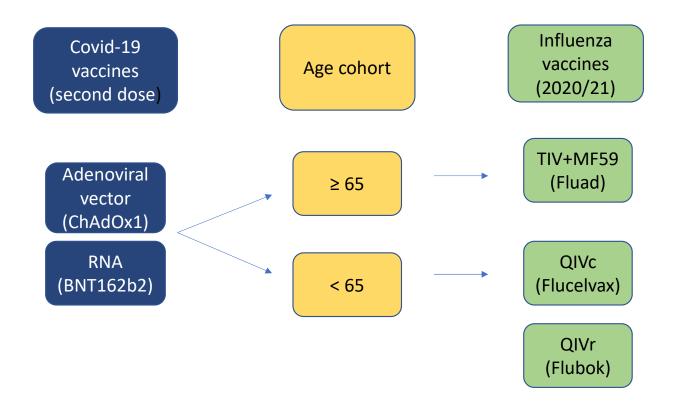

#### Trial Design & Schema

#### **Multicentre RCT with Blinding** Vaccinations **504** adults in receipt of 1st COVID-19 dose consented & randomised Visit 1 Visit 1 Participants receive Participants receive Day 0 Flu & 2nd COVID-19 vaccine Placebo\* & 2<sup>nd</sup> COVID-19 vaccine Visit 2 Visit 2 Day 21 Placebo Flu vaccine Visit 3 Day 42 No vaccine or placebo

\*Placebo: saline solution

COVID-19 and influenza vaccines tested reflected available products