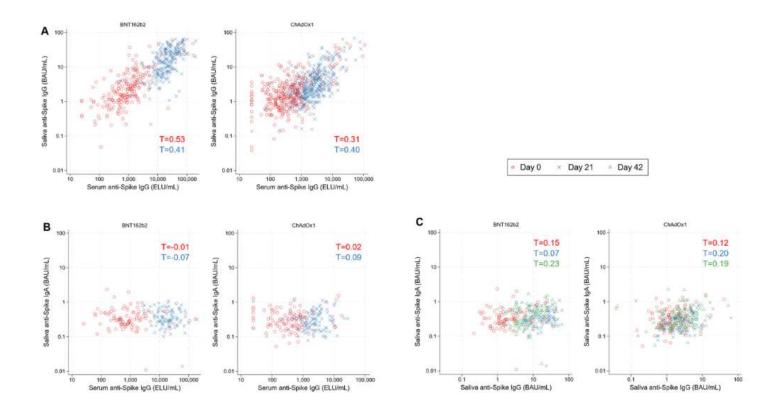

### S-protein IgG detected in saliva for both vaccines

## S-protein Ig(G) response measured by 3 assays