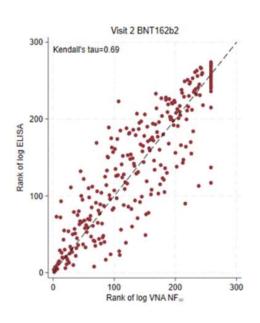

lacebo

\*Placebo: saline solution



COVID-19 and influenza vaccines tested reflected available products

## S-protein Ig concentrations after co-administration were non-inferior to COVID-19 vaccine alone



Total Ig

# A 25% increase in the proportion of individuals reporting grade 2/3 systemic reaction considered acceptable



#### Supplementary Figure 2 Seven-day profiles of systemic adverse reactions following D0



Only 9 participants stated that they would not have concomitant vaccination in the future (only 3 received concomitant vaccination)

Only 11(3.1%) of those employed had time off work due to vaccine related adverse events

(only 7 received concomitant vaccination)



### S-protein IgG detected in saliva for both vaccines



## S-protein Ig(G) response measured by 3 assays





### Acknowledgements















National Institute for Health Research







University College London Hospitals
NHS Foundation Trust







#### **Primary care sites**

Knowle House Surgery Newquay Health centre The Alverton Practice